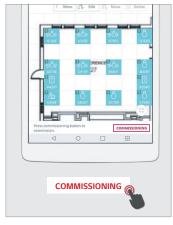

## [ Key features & Benefits ]

- Floorplan image registration
- Graphical map for space and lighting assignment
- Convenient methods for lighting registration (Barcode, Text, VLC)
- More than 10,000 ligting control groups can be configured with up to 50 nodes
- Group or individual lighting daylight harvesting
- Occupancy sensor timeout and motion sensitivity adjustment
- Firmware update for RCA SENSOR CONNECT devices
- Troubleshooting Manager for installers, commissioning agents and end-users
- Support for remote commissioning via screen sharing
- Android Kitkat or higher, and various Android device support
- Energy monitoring, Data analytics, Reporting
- Scenes

Graphical map

1-button commissioning

Troubleshooting Manager

**Energy Monitoring** 