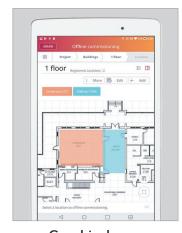

## [ Key features & Benefits ]

- Floorplan image registration
- Graphical map for space and lighting assignment
- Convenient methods for lighting registration (Barcode, Text, VLC)
- More than 10,000 ligting control groups can be configured with up to 50 nodes
- Group or individual lighting daylight harvesting
- Occupancy sensor timeout and motion sensitivity adjustment
- Firmware update for RCA SENSOR CONNECT devices
- Troubleshooting Manager for installers, commissioning agents and end-users
- Support for remote commissioning via screen sharing
- Android Kitkat or higher, and various Android device support
- Energy monitoring, Data analytics, Reporting
- Scenes

Graphical map

1-button commissioning

Troubleshooting Manager

**Energy Monitoring** 