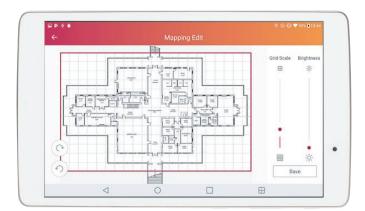

Floorplan image registration

## [ Key features & Benefits ]

- Floorplan image registration
- Graphical map for space and lighting assignment
- Convenient methods for lighting registration (Barcode, Text, VLC)
- More than 10,000 ligting control groups can be configured with up to 50 nodes
- Group or individual lighting daylight harvesting
- Occupancy sensor timeout and motion sensitivity adjustment
- Firmware update for RCA SENSOR CONNECT devices
- Troubleshooting Manager for installers, commissioning agents and end-users
- Support for remote commissioning via screen sharing
- Android Kitkat or higher, and various Android device support
- Energy monitoring, Data analytics, Reporting
- Scenes