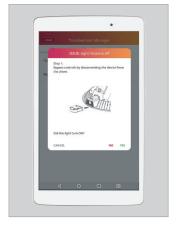

Graphical map

1-button commissioning

Troubleshooting Manager

**Energy Monitoring** 