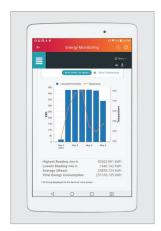

Graphical map

1-button commissioning

Troubleshooting Manager

**Energy Monitoring** 