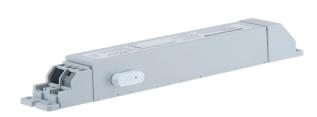

### **ZIGBEE TO ANALOG TRANSFORMER 1.0**

Convert lights to work with RCA Sensor Connect

### WORKS WITH: ANY LED LIGHT OR AC LOAD

Applied Internal Load Switch to Control AC main On/Off

Integrated AC-DC supply for stand-alone operation

Support 1 - 10V Dimming

2.4 GHz ZigBee® Transceiver

Embedded Antenna for Easy Installation

# Add Wireless Control to Any Light or Room

The ZAT is the perfect solution for existing spaces with traditional lighting controls, that are looking to upgrade to a smart lighting setup. The ZAT is easy to wire to an existing LED driver, and can function as a stand-alone light control, a room controller, or a motion sensor for your zigbee network.