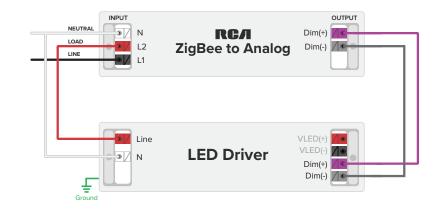

Sensor Connect

### WORKS WITH: ANY LED LIGHT OR AC LOAD

Applied Internal Load Switch to Control AC main On/Off

Integrated AC-DC supply for stand-alone operation

Support 1 - 10V Dimming

2.4 GHz ZigBee® Transceiver

Embedded Antenna for Easy Installation

Flexible Platform to accomodate diverse protocols

Supports RCA Sensor Connect and Daintree Networks ControlScope

DLC, NLC, QPL Listed Lighting Accessory

# Add Wireless Control to Any Light or Room

The ZAT is the perfect solution for existing spaces with traditional lighting controls, that are looking to upgrade to a smart lighting setup. The ZAT is easy to wire to an existing LED driver, and can function as a stand-alone light control, a room controller, or a motion sensor for your zigbee network.

See the ZAT wiring diagram >>>



#### **Accessories**

| Protective                                          | Multi-Sensors                                            |  | Wireless Dongles                                 |             |
|-----------------------------------------------------|----------------------------------------------------------|--|--------------------------------------------------|-------------|
| RCA-ZJB  Junction Box Protective Enclosure Included | RCA-MULTI-SENSOR<br>Occupancy Sensor<br>Wireless Control |  | LGE-DONGLE-VLC<br>Wireless<br>Communication Only | September 1 |

## **SPECIFICATIONS**

| Model Number          | LGE-ZAT                       | Load Types     | Electronic Ballast, General LED Driver |
|-----------------------|-------------------------------|----------------|-------------