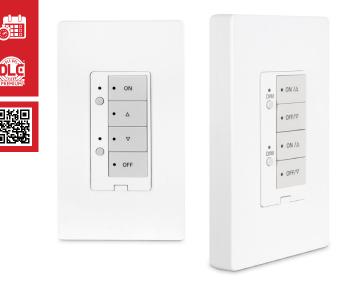

## Group Control Functions

The RCA Wireless Scheduling Switch (LGE-SWITCH-4B-BT) can control multiple light groups. Use the 'Tap Buttons' 1 & 2 to control ON/OFF and Dimming Functions for 1 group of lights, and 'Tap Buttons' 3 & 4 to control ON/OFF and Dimming for a 2nd set of lights.

## SCHEDULING SWITCH INSTRUCTIONS

How to use the RCA Scheduling Switch

|   | Group 1 Tap Buttons                         | Group 2 Tap Buttons                             |  |  |  |
|---|---------------------------------------------|-------------------------------------------------|--|--|--|
| 1 | Group 1 ON<br>Controls Group 1 Lights       | Group 1 ON/DIM UP<br>Controls Group 1 Lights    |  |  |  |
| 2 | Group 1 DIM UP<br>Controls Group 1 Lights   | Group 1 OFF/DIM DOWN<br>Controls Group 1 Lights |  |  |  |
| 3 | Group 1 DIM DOWN<br>Controls Group 1 Lights | Group 2 ON/DIM UP<br>Controls Group 2 Lights    |  |  |  |
| 4 | Group 1 OFF<br>Controls Group 1 Lights      | Group 2 OFF/DIM DOWN<br>Controls Group 2 Lights |  |  |  |